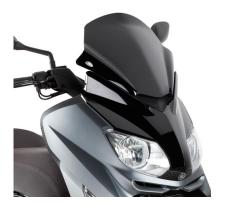

### **KD446B**

## Specific low and sports screen gloss black 37 x 43 cm (H x W)

to be mounted instead of the original screen