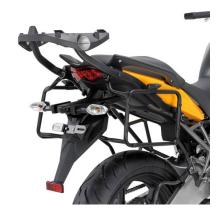

## **KZ451**

## Specific rear rack for MONOKEY® or MONOLOCK® top-case

to be combined with the MONOKEY® KM5, KM7, KM8A, KM8B, KM9A or KM9B plate, or with the MONOLOCK® KM5M or KM6M plate / if combined with KM8A, KM8B, KM9A, KM9B it does not allow the assembly of the stop light kit or the remote control device on the case

450KITK

Specific kit to install the KLR450 and the KLXR450 without the specific rear rack KZ451

BF04K Specific flange for fitting the tank bags with TANKLOCK system

2/4