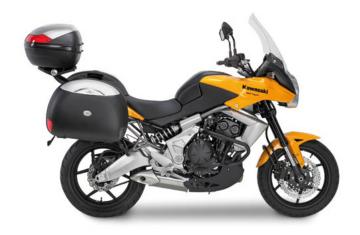

## **KZ451**

## Specific rear rack for MONOKEY® or MONOLOCK® top-case

to be combined with the MONOKEY® KM5, KM7, KM8A, KM8B, KM9A or KM9B plate, or with the MONOLOCK® KM5M or KM6M plate / if combined with KM8A, KM8B, KM9A, KM9B it does not allow the assembly of the stop light kit or the remote control device on the case