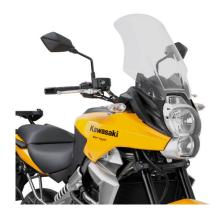

## KD410ST

## Specific screen, transparent 48 x 37 cm (H x W)

to be mounted instead of the original screen / 21 cm higher than the original  $\,$ 

**KMG4103** 

Specific ABS mudguard, black colour

KHP4103B

Specific, technopolymer, black hand protectors