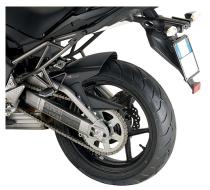

## Specific screen, transparent 48 x 37 cm (H x W)

to be mounted instead of the original screen / 21 cm higher than the original  $\,$ 

**KMG4103** 

Specific ABS mudguard, black colour

KHP4103B

Specific, technopolymer, black hand protectors