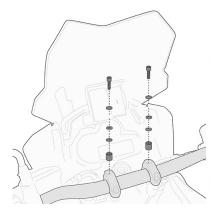

## Specific pannier holder for MONOKEY® or RETRO FIT side-cases

it can be mounted without the specific rear rack KZ447 using the KLX447KIT / the indicators must be moved from original position

KD405ST Spe