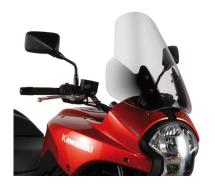

Specific screen, transparent 46 x 44,5 cm (H x W)

to be mounted instead of the original screen

**KMG4103** 

Specific ABS mudguard, black colour

03SKITK

Specific kit to mounting the KS900A Smart Bar