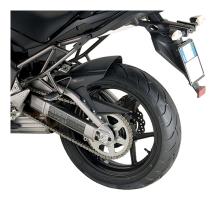

Specific screen, transparent 46 x 44,5 cm (H x W)

to be mounted instead of the original screen

**KMG4103** 

Specific ABS mudguard, black colour

03SKITK

Specific kit to mounting the KS900A Smart Bar