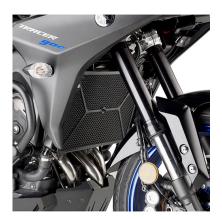

### Specific engine guard, black

25 mm diameter steel tube / we recommend fitting by a qualified mechanic

**RP2139K** 

Oil carter protector in black brushed and anodised aluminium

**KPR2139** 

Stainless steel specific radiator guard black painted