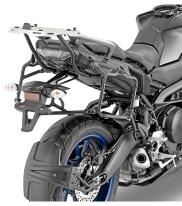

## **KLXR2139**

Specific rapid release side-case holder for K33 MONOKEY® SIDE cases

it can be mounted without the specific rear rack KR2139 using the 2139KITK

TR2139K

Specific rapid release holder REMOVE-X for soft side bags

2139KITK

Specific kit to install the KLR2139, KLXR2139 without the specific rear rack KR2139

BF23K Specific flange for fitting the tank bags with TANKLOCK system