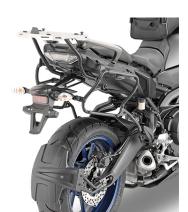

## **KR2139**

#### Specific rear rack for MONOLOCK® or MONOKEY® top-case

to be combined with the MONOKEY® KM5, KM8A, KM8B, KM9A or KM9B plate, or with the MONOLOCK® KM5M or KM6M plate / if combined with KM8A, KM8B, KM9A, KM9B it does not allow the assembly of the stop light kit or the remote control device on the case

### **KLR2139**

#### 

it can be mounted without the specific rear rack KR2139 using the  $2139 \mathrm{KITK}$ 