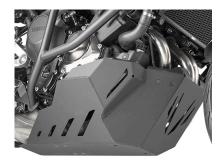

### KN2139

### Specific engine guard, black

25 mm diameter steel tube / we recommend fitting by a qualified mechanic

**RP2139K** 

Oil carter protector in black brushed and anodised aluminium

**KPR2139** 

Stainless steel specific radiator guard black painted