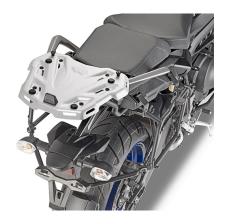

## **KR2139**

#### Specific rear rack for MONOLOCK® or MONOKEY® top-case

to be combined with the MONOKEY® KM5, KM8A, KM8B, KM9A or KM9B plate, or with the MONOLOCK® KM5M or KM6M plate / if combined with KM8A, KM8B, KM9A, KM9B it does not allow the assembly of the stop light kit or the remote control device on the case