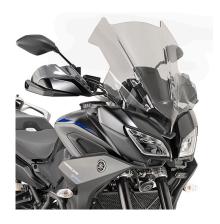

#### **KD2139S**

### Specific screen, smoked 55 x 46,5 cm (H x W)

to be mounted instead of the original screen  $\slash\,6$  cm higher than the original

# **2139DTK**

### Specific screen, transparent 69,5 x 48 cm (H x W)

to be combined with the specific D2139KITK fitting kit / 20,5 cm higher than the original  $\,$ 