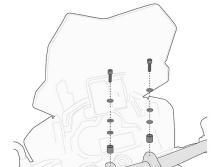

2139KITK

Specific kit to install the KLR2139, KLXR2139 without the specific rear rack KR2139

BF23K Specific flange for fitting the tank bags with TANKLOCK system