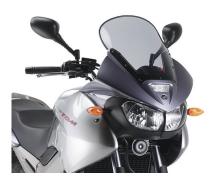

# KD132S Specific screen, smoked 41 x 32,5 cm (H x W)

to be mounted instead of the original screen / with spoiler