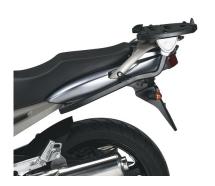

### Specific rear rack for MONOKEY® or MONOLOCK® top-case

To be combined with the plate MONOKEY® K553N, or with the plate MONOLOCK® MKN/ maximum load allowed 6 kg

**KLX347** 