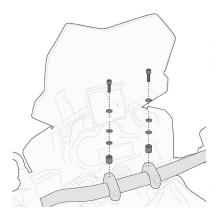

# KD132S Specific screen, smoked 41 x 32,5 cm (H x W)

to be mounted instead of the original screen / with spoiler