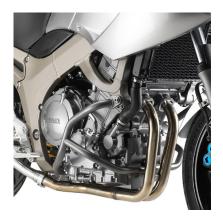

## KN34 Specific engine guard

25 mm diameter steel tube / we recommend fitting by a qualified mechanic / black colour

055KITK Specific kit to mounting the KS900A Smart Bar