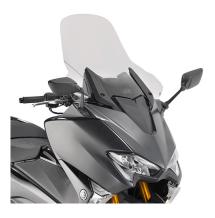

## **KD2133ST**

#### Specific screen, transparent 59,5 x 61 cm (H x W)

to be mounted instead of the original screen / 12,5 cm higher than the original