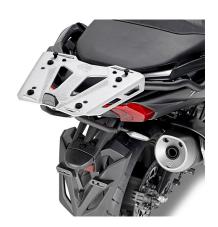

## **KR2133**

#### Specific rear rack for MONOLOCK® or MONOKEY® top-case

to be combined with the MONOKEY® KM5, KM7, KM8A, KM8B, KM9A or KM9B plate, or with the MONOLOCK® KM5M or KM6M plate / if combined with KM8A, KM8B, KM9A, KM9B it does not allow the assembly of the stop light kit or the remote control device on the case / maximum load allowed 6 kg