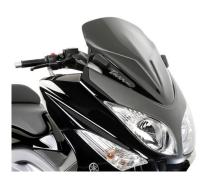

## **KD442B**

# Specific low and sports screen glossy black 59 x 45 cm (H x W)

to be mounted instead of the original screen / In case you wish remove the mirrors from their mounts, use the two rubber stoppers to close the holes