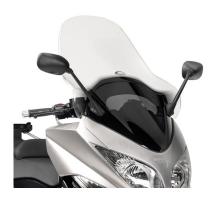

#### KD442ST

## Specific screen, transparent 50 x 57 cm (H x W)

to be mounted instead of the original screen / 16 cm higher than the original wind-screen  $\,$ 