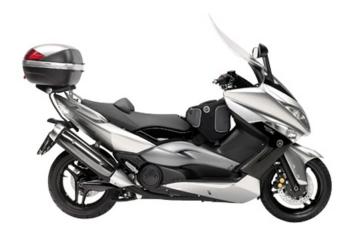

# **KR2013**

#### Specific rear rack for MONOKEY® top-case

MONOKEY® plate included / maximum load allowed 6 Kg / it is necessary to puncture the housing behind the saddle