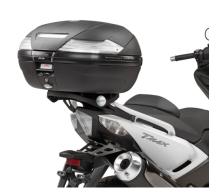

## **KR2013M**

## Specific rear rack for MONOLOCK® top-case

MONOLOCK® plate included / it is necessary to puncture the housing behind the saddle