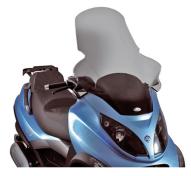

# KD501ST

### Specific screen, transparent 82 x 64 cm (H x W)

to be mounted instead of the original screen / 40 cm higher than original (06 > 08 model), 24 cm higher than original (09 > 11 model)