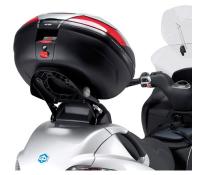

#### **KR134**

#### "Folding" specific rear rack for MONOKEY® top-case

MONOKEY® plate included / complete with polyurethane backrest / Allows hardware to be raised in order to fully open the rear trunk / maximum load allowed 6 kg