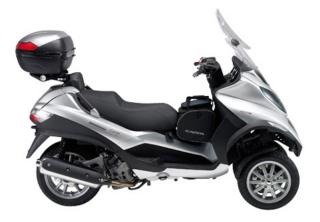

## KR134M "Folding" specific rear rack for MONOLOCK® top-case

MONOLOCK® plate included / complete with polyurethane backrest / allows hardware to be raised in order to fully open the rear trunk

#### "Folding" specific rear rack for MONOKEY® top-case

MONOKEY® plate included / complete with polyurethane backrest / Allows hardware to be raised in order to fully open the rear trunk / maximum load allowed 6 kg