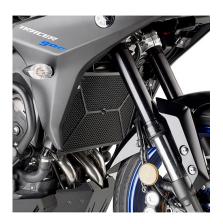

### Stainless steel specific radiator guard black painted

KHP2115B

Specific, technopolymer, black hand protectors