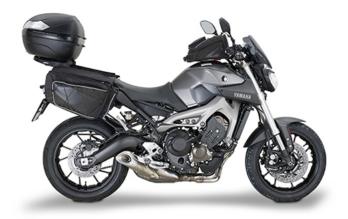

## **KZ2115**

#### Specific rear rack for MONOKEY® or MONOLOCK® top-case

to be combined with the MONOKEY® KM5, KM7, KM8A, KM8B, KM9A or KM9B plate, or with the MONOLOCK® KM5M or KM6M plate / if combined with KM8A, KM8B, KM9A, KM9B it does not allow the assembly of the stop light kit or the remote control device on the case / maximum load allowed 6 kg