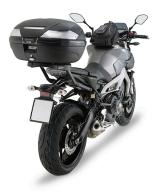

## **KZ2115**

#### Specific rear rack for MONOKEY® or MONOLOCK® top-case

to be combined with the MONOKEY® KM5, KM7, KM8A, KM8B, KM9A or KM9B plate, or with the MONOLOCK® KM5M or KM6M plate / if combined with KM8A, KM8B, KM9A, KM9B it does not allow the assembly of the stop light kit or the remote control device on the case / maximum load allowed 6 kg