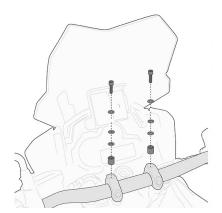

## **KZ2115**

#### Specific rear rack for MONOKEY® or MONOLOCK® top-case

to be combined with the MONOKEY® KM5, KM7, KM8A, KM8B, KM9A or KM9B plate, or with the MONOLOCK® KM5M or KM6M plate / if combined with KM8A, KM8B, KM9A, KM9B it does not allow the assembly of the stop light kit or the remote control device on the case / maximum load allowed 6 kg

BF05K

Specific flange for fitting the tank bags with TANKLOCK system





**KPR2139** 

### Stainless steel specific radiator guard black painted

KHP2115B

Specific, technopolymer, black hand protectors





# 01SKITK

### Specific kit to mounting the KS900A Smart Bar