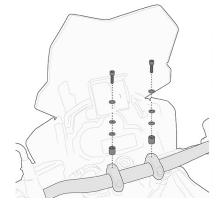

## Specific rear rack for MONOKEY® or MONOLOCK® top-case

to be combined with the MONOKEY® KM5, KM7, KM8A, KM8B, KM9A or KM9B plate, or with the MONOLOCK® KM5M or KM6M plate / if combined with KM8A, KM8B, KM9A, KM9B it does not allow the assembly of the stop light kit or the remote control device on the case / maximum load allowed 6 kg / in order to install it you must reposition the indicators from their original position