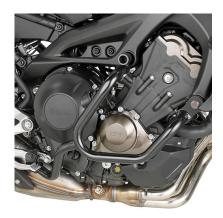

BF05K

Specific flange for fitting the tank bags with TANKLOCK system

KN2132 Specific engine guard, black

 $25\ \mathrm{mm}$  diameter steel tube / we recommend fitting by a qualified mechanic

KHP2115B Spe