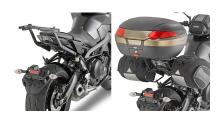

## **KZ2132**

## Specific rear rack for MONOKEY® or MONOLOCK® top-case

to be combined with the MONOKEY® KM5, KM7, KM8A, KM8B, KM9A or KM9B plate, or with the MONOLOCK® KM5M or KM6M plate / if combined with KM8A, KM8B, KM9A, KM9B it does not allow the assembly of the stop light kit or the remote control device on the case / maximum load allowed 6 kg / in order to install it you must reposition the indicators from their original position