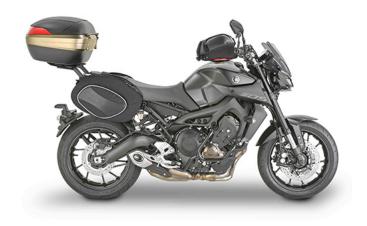

## **KZ2132**

## Specific rear rack for MONOKEY® or MONOLOCK® top-case

to be combined with the MONOKEY® KM5, KM7, KM8A, KM8B, KM9A or KM9B plate, or with the MONOLOCK® KM5M or KM6M plate / if combined with KM8A, KM8B, KM9A, KM9B it does not allow the assembly of the stop light kit or the remote control device on the case / maximum load allowed 6 kg / in order to install it you must reposition the indicators from their original position