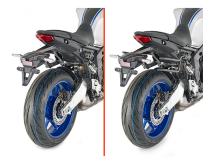

## **KZ2156**

#### Specific rear rack for MONOKEY® or MONOLOCK® top-case

to be combined with the MONOKEY® KM5, KM7, KM8A, KM8B, KM9A or KM9B plate, or with the MONOLOCK® KM5M or KM6M plate / if combined with KM8A, KM8B, KM9A, KM9B it does not allow the assembly of the stop light kit or the remote control device on the case

Specific holder for soft side bags or for semi-rigid side bags (RA314)