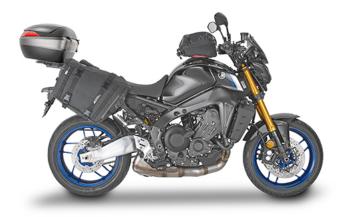

## **KZ2156**

#### Specific rear rack for MONOKEY® or MONOLOCK® top-case

to be combined with the MONOKEY® KM5, KM7, KM8A, KM8B, KM9A or KM9B plate, or with the MONOLOCK® KM5M or KM6M plate / if combined with KM8A, KM8B, KM9A, KM9B it does not allow the assembly of the stop light kit or the remote control device on the case

Specific holder for soft side bags or for semi-rigid side bags (RA314)