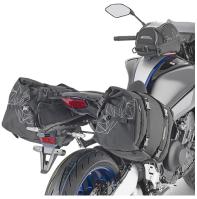

## **KZ2156**

#### Specific rear rack for MONOKEY® or MONOLOCK® top-case

to be combined with the MONOKEY® KM5, KM7, KM8A, KM8B, KM9A or KM9B plate, or with the MONOLOCK® KM5M or KM6M plate / if combined with KM8A, KM8B, KM9A, KM9B it does not allow the assembly of the stop light kit or the remote control device on the case



Specific holder for soft side bags or for semi-rigid side bags (RA314)



#### **TR2156K**

#### Specific rapid release holder REMOVE-X for soft side bags



#### BF05K

## Specific flange for fitting the tank bags with TANKLOCK system



## 1173SK

## Specific screen, smoked 22 x 31 cm (H x W)

to be combined with the specific A2156AK fitting kit



A2156AK

# Specific fitting kit for 1173SK



# **KPR2156**

## Stainless steel specific radiator guard black painted