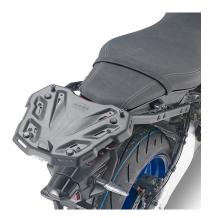

## **KZ2156**

#### Specific rear rack for MONOKEY® or MONOLOCK® top-case

to be combined with the MONOKEY® KM5, KM7, KM8A, KM8B, KM9A or KM9B plate, or with the MONOLOCK® KM5M or KM6M plate / if combined with KM8A, KM8B, KM9A, KM9B it does not allow the assembly of the stop light kit or the remote control device on the case