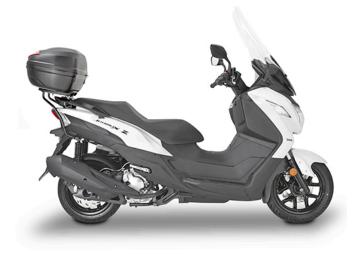

### **KR7056**

## Specific rear rack for MONOLOCK® or MONOKEY® top-case

to be combined with the MONOKEY® KM5, KM8A, KM8B, KM9A or KM9B plate, or with the MONOLOCK® KM5M or KM6M plate or with the plate already included in the MONOLOCK® top-cases / if combined with KM8A, KM8B, KM9A, KM9B it does not allow the assembly of the stop light kit or the remote control device on the case / maximum load allowed 6 kg