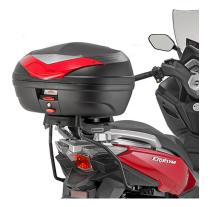

### **KR7056**

## Specific rear rack for MONOLOCK® or MONOKEY® top-case

to be combined with the MONOKEY® KM5, KM8A, KM8B, KM9A or KM9B plate, or with the MONOLOCK® KM5M or KM6M plate or with the plate already included in the MONOLOCK® top-cases / if combined with KM8A, KM8B, KM9A, KM9B it does not allow the assembly of the stop light kit or the remote control device on the case / maximum load allowed 6 kg

## 7056DTK

## Specific screen, transparent 78 x 70,5 cm (H x W)

to be combined with the specific D7058KITK fitting kit / 21 cm higher than the original



# D7058KITK Specific fitting kit for 7056DTK



01VKITK

Specific kit to mount the Smart Mount RC KS904B