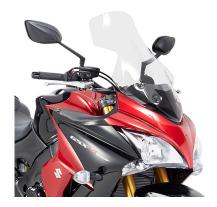

# **KD3110ST**

Specific screen, transparent 59 x 35 cm (H x W)

only for version GSX S1000F / to be mounted instead of the original screen / 15 cm higher than the original  $\,$ 

05SKITK

Specific kit to mounting the KS900A Smart Bar