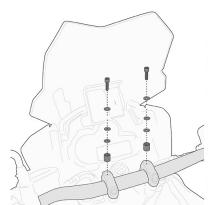

### **3110KITK**

Specific kit to install the TST3110 without the specific rear rack KZ3110

BF50K

Specific flange for fitting the tank bags with TANKLOCK system