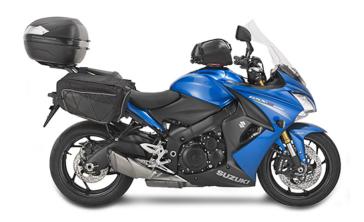

# **KZ3110**

#### Specific rear rack for MONOKEY® or MONOLOCK® top-case

to be combined with the MONOKEY® KM5, KM7, KM8A, KM8B, KM9A or KM9B plate, or with the MONOLOCK® KM5M or KM6M plate / if combined with KM8A, KM8B, KM9A, KM9B it does not allow the assembly of the stop light kit or the remote control device on the case / maximum load allowed 6 kg  $\,$ 

### **TST3110K**

### Specific holder for soft side bags

### **3110KITK**

Specific kit to install the TST3110 without the specific rear rack KZ3110

BF50K

Specific flange for fitting the tank bags with TANKLOCK system