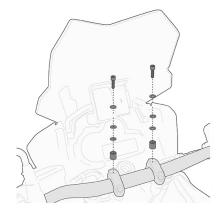

ific rear rack for MONOKEY® or MONOLOCK® top-case



to be combined with the MONOKEY® KM5, KM7, KM8A, KM8B, KM9A or KM9B plate, or with the MONOLOCK® KM5M or KM6M plate / if combined with KM8A, KM8B, KM9A, KM9B it does not allow the assembly of the stop light kit or the remote control device on the case

### **KL539**

#### Specific pannier holder for MONOKEY® or RETRO FIT side-cases

you must move the indicators from their original position



#### **KLX539**

### Specific pannier holder for K33 MONOKEY® SIDE cases

you must move the indicators from their original position



## **KD262S**

# Specific screen, smoked 45,7 x 36,5 cm (H x W)

to be mounted instead of the original screen / 11,7 cm higher than the original  $\,$ 



## 05SKITK

# Specific kit to mounting the KS900A Smart Bar