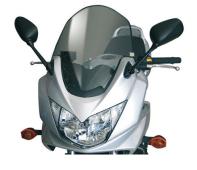

## **KD262S**

# Specific screen, smoked 45,7 x 36,5 cm (H x W)

to be mounted instead of the original screen / 11,7 cm higher than the original  $\,$ 