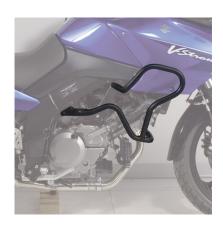

## KN532 Specific engine guard

 $25\ \mathrm{mm}$  diameter steel tube / we recommend fitting by a qualified mechanic

**KMG532** 

Specific ABS mudguard, black colour

**ES3101K** 

Specific support in aluminium and stainless steel to widen the surface support area of the original side stand