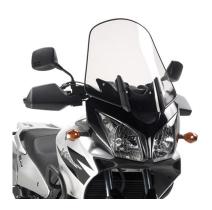

## KD260ST Specific screen, transparent 57 x 48 cm (H x W)

18 cm higher than original / only with spoiler / to be mounted instead of the original screen

KAF260 Specific Airstream sliding wind-screen, transparent height 65 cm (12 cm of extension) width 44 cm

to be mounted instead of the original screen