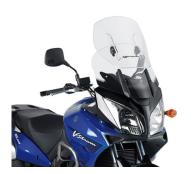

## KD260ST Specific screen, transparent 57 x 48 cm (H x W)

18 cm higher than original / only with spoiler / to be mounted instead of the original screen

KAF260 Specific Airstream sliding wind-screen, transparent height 65 cm (12 cm of extension) width 44 cm

to be mounted instead of the original screen