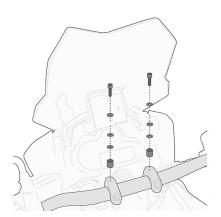

pecific pannier holder for K33 MONOKEY® SIDE cases



## **BF10K** Specific flange for fitting the tank bags with TANKLOCK system



## KD260ST Specific screen, transparent 57 x 48 cm (H x W)

18 cm higher than original / only with spoiler / to be mounted instead of the original screen



KAF260 Specific Airstream sliding wind-screen, transparent height 65 cm (12 cm of extension) width 44 cm

to be mounted instead of the original screen



## KN532 Specific engine guard

 $25\ \mathrm{mm}$  diameter steel tube / we recommend fitting by a qualified mechanic



**KMG532** 

Specific ABS mudguard, black colour

**ES3101K** 

Specific support in aluminium and stainless steel to widen the surface support area of the original side stand



05SKITK

Specific kit to mounting the KS900A Smart Bar