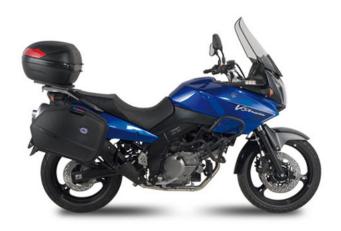

K528 Specific rear rack for MONOKEY® top-case

MONOKEY® plate included

KL532 Specific pannier holder for MONOKEY® or RETRO FIT side-cases