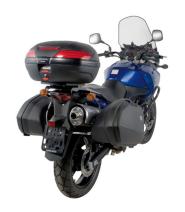

K528 Specific rear rack for MONOKEY® top-case

MONOKEY® plate included

KL532 Specific pannier holder for MONOKEY® or RETRO FIT side-cases

## KLX532 Specific pannier holder for K33 MONOKEY® SIDE cases