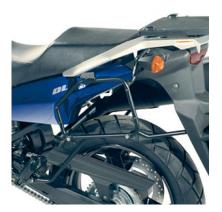

## KN532 Specific engine guard

 $25\ \mathrm{mm}$  diameter steel tube / we recommend fitting by a qualified mechanic

**KMG532** 

Specific ABS mudguard, black colour

**ES3101K** 

Specific support in aluminium and stainless steel to widen the surface support area of the original side stand