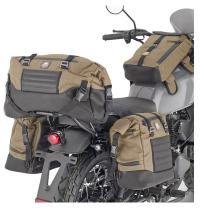

## KR9610

### Specific rear rack for MONOLOCK® top-case

to be combined with the plate already included in the  $\ensuremath{\mathsf{MONOLOCK}}\xspace\ensuremath{\mathbb{R}}\xspace$  top-case



# TK9610

### Specific holder for soft side bags

## **100ALBK**

#### Black anodised aluminium universal screen Race Cafe, for naked motorcycles 20,5 x 26,5 cm (H x W)

to be combined with the specific AL9610AK fitting kit



Universal transparent screen 35 x 41cm (H x W) 140AK

to be combined with the specific AL9610AK fitting kit



140SK

Universal smoked screen 35 x 41 cm (H x W)

to be combined with the specific AL9610AK fitting kit



**SINCE 1956** 

AL9610AK

### Specific fitting kit for 100ALBK, 140AK, 140SK