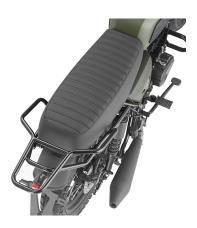

## KR9610

### Specific rear rack for MONOLOCK® top-case

to be combined with the plate already included in the  $\ensuremath{\mathsf{MONOLOCK}}\xspace\ensuremath{\mathbb{R}}\xspace$  top-case