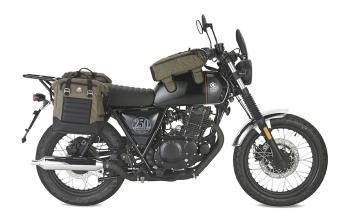

## KR9610

### Specific rear rack for MONOLOCK® top-case

to be combined with the plate already included in the  $\ensuremath{\mathsf{MONOLOCK}}\xspace\ensuremath{\mathbb{R}}\xspace$  top-case