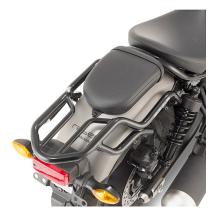

## KN1160

### Specific engine guard, black

25 mm diameter steel tube / we recommend fitting by a qualified mechanic