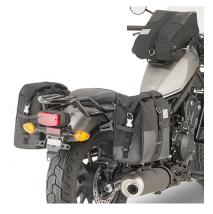

## **KR1160**

#### Specific rear rack for MONOLOCK® or MONOKEY® top-case

to be combined with the K636 MONOKEY® plate (sold separately), or with the plate already included in the MONOLOCK® top-cases

**TMT1160K** 

Specific holder for soft side bags