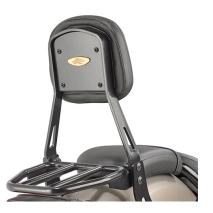

MONOLOCK® or MONOKEY® top-case

to be combined with the K636 MONOKEY® plate (sold separately), or with the plate already included in the MONOLOCK® top-cases

**TMT1160K** 

Specific holder for soft side bags



# 100ALBK

# Black anodised aluminium universal screen Race Cafe, for naked motorcycles 20,5 x 26,5 cm (H x W)

to be combined with the specific AL1182AK fitting kit



**140AK** Universal transparent screen 35 x 41cm (H x W)

to be combined with the specific AL1182AK fitting kit



140SK Universal smoked screen 35 x 41 cm (H x W)

to be combined with the specific AL1182AK fitting kit



**SINCE 1956** 

AL1182AK Specific fitting kit for 100ALBK, 140AK, 140SK



## KN1160

### Specific engine guard, black

25 mm diameter steel tube / we recommend fitting by a qualified mechanic





## KTS1160B

Backrest with detachable small luggage carrier, black