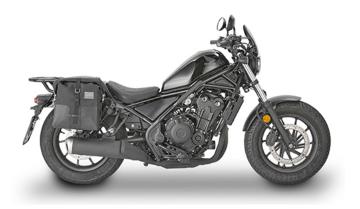

## **KR1160**

#### Specific rear rack for MONOLOCK® or MONOKEY® top-case

to be combined with the K636 MONOKEY® plate (sold separately), or with the plate already included in the MONOLOCK® top-cases

**TMT1160K** 

Specific holder for soft side bags