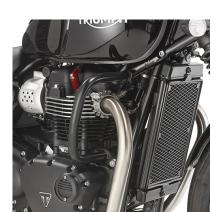

## **KN6410**

## Specific engine guard, black

25 mm diameter steel tube / we recommend fitting by a qualified mechanic