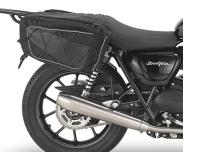

## Specific pannier holder for MONOKEY® or RETRO FIT side-cases

can only be mounted with the KR6410

**TR6407K** 

Specific rapid release holder REMOVE-X for soft side bags

**TMT6407K** 

Specific holder for soft side bags