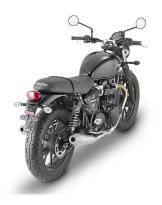

## **KR6410**

#### Specific rear black rack for MONOLOCK® or MONOKEY® top-case

to be combined with the K636 MONOKEY® plate (sold separately), or with the plate already included in the MONOLOCK® top-cases  $\,$ 

## **KL6410**

## Specific pannier holder for MONOKEY® or RETRO FIT side-cases

can only be mounted with the KR6410

**TR6407K** 

Specific rapid release holder REMOVE-X for soft side bags

**TMT6407K** 

Specific holder for soft side bags