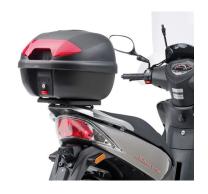

## **KE1370**

### Specific rear rack for MONOLOCK® top-case

to be combined with the plate already included in the MONOLOCK® top-case