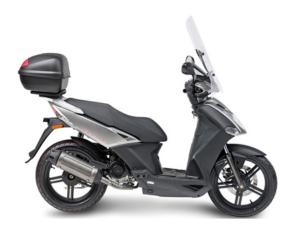

## Specific screen, transparent 66 x 64 cm (H x W)

to be combined with the specific A440AK fitting kit

### Specific screen, transparent 72 x 66 cm (H x W)

to be combined with the specific A440AK fitting kit / 6 cm higher than  $440\mathrm{AK}$ 