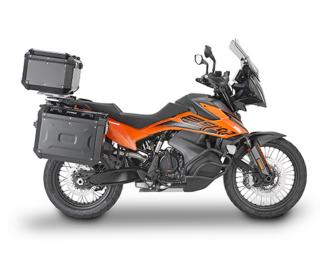

## KLO7717MK Specific pannier holder KL ONE-FIT for MONOKEY® side-cases configuration

18 mm diameter / to be combined with 10RKITK for the transformation into Rapid Release pannier holder

# Specific pannier holder KL ONE-FIT for MONOKEY® CAM-SIDE configuration

18 mm diameter / to be combined with 10RKITK for the transformation into Rapid Release pannier holder

### KLO9430CAM Specific pannier holder KL ONE-FIT for MONOKEY® CAM-SIDE configuration

18 mm diameter / to be combined with 10RKITK for the transformation into Rapid Release pannier holder

**10RKITK** 

RAPID RELEASE kit that allows you to transform the side case holder into a quick-release frame