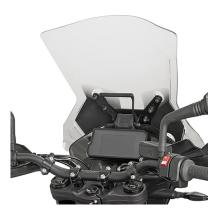

#### **KFB7710**

# Fairing upper bracket to be mounted behind the windshield to install KS920M, KS920L, KS95KIT and GPS-Smartphone holder

For KS920M, KS920L, KS952B, KS953B, KS954B, KS955B, KS956B, KS957B, KS958B, KS95KIT