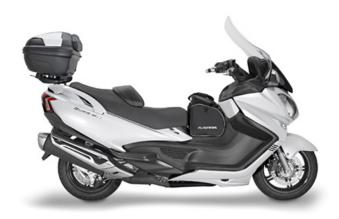

## Specific pannier holder for MONOKEY® side-cases

it can be mounted only with the specific rear rack KR3104  $\!/$  you can only mount cases MONOKEY® K22