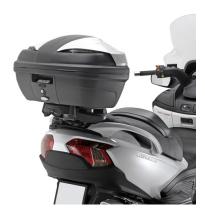

## **KR3104**

#### Specific rear rack for MONOKEY® top-case

MONOKEY® plate included / it is necessary to puncture the housing behind the saddle in arranged sections

# **KR3104MM**

## Specific rear rack for MONOLOCK® top-case

MONOLOCK® plate with place for the "u" type padlock included / it is necessary to puncture the housing behind the saddle in arranged sections