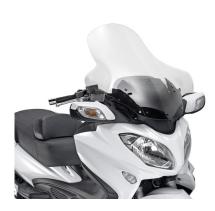

## **KD3104ST**

## Specific screen, transparent 76 x 75 cm (H x W)

to be mounted instead of the original screen / 12 cm higher than original  $\,$ 