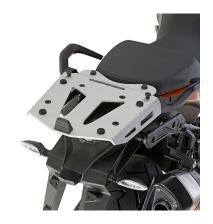

### **KR7705**

# Specific rear rack for MONOLOCK® or MONOKEY® top-case

to be combined with the MONOKEY® KM5, KM7 plate, or with the MONOLOCK® KM5M or KM6M plate

**KLR7706** 

Specific rapid release side-case holder for MONOKEY® or RETRO FIT cases