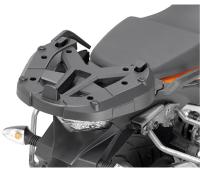

# **KRA7703**

### Specific rear rack in anodised aluminium for MONOKEY® top-case

maximum load allowed 6kg / it does not allow the assembly of the stop light kit or the remote control device on the case