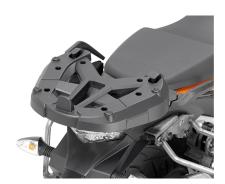

## **KR7705**

#### Specific rear rack for MONOLOCK® or MONOKEY® top-case

to be combined with the MONOKEY® KM5, KM7 plate, or with the MONOLOCK® KM5M or KM6M plate

#### **KRA7703**

#### Specific rear rack in anodised aluminium for MONOKEY® top-case

maximum load allowed 6kg  $\!\!\!/$  it does not allow the assembly of the stop light kit or the remote control device on the case