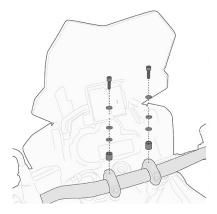

}$  KM5, KM7 plate, or with the MONOLOCK  $\mbox{\sc w}$  KM5M or KM6M plate



### **KRA7703**

Specific rear rack in anodised aluminium for MONOKEY® top-case

maximum load allowed 6kg / it does not allow the assembly of the stop light kit or the remote control device on the case

### **KLR7706**

# Specific rapid release side-case holder for MONOKEY® or RETRO FIT cases



**KL7705CAM** 

#### Specific pannier holder for MONOKEY® CAM-SIDE

18 mm diameter



BF11K

# Specific flange for fitting the tank bags with TANKLOCK system

only with tank bag with TANKLOCK system RA311R, RA311R2



### KD7703ST

### Specific screen, transparent 37 x 41 cm (H x W)

to be mounted instead of the original screen / 17 cm higher than original



# 05SKITK

## Specific kit to mounting the KS900A Smart Bar