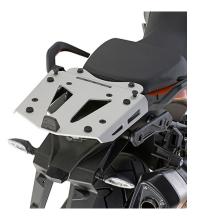

### **KRA7703**

Specific rear rack in anodised aluminium for MONOKEY® top-case

maximum load allowed 6kg / it does not allow the assembly of the stop light kit or the remote control device on the case

### **KLR7706**