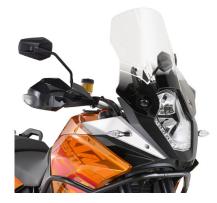

### KD7703ST

### Specific screen, transparent 37 x 41 cm (H x W)

to be mounted instead of the original screen / 17 cm higher than original