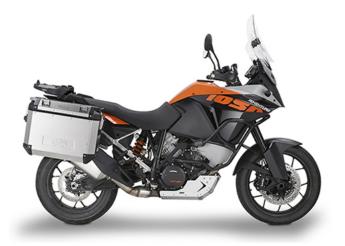

### KR7705

#### Specific rear rack for MONOLOCK® or MONOKEY® top-case

to be combined with the MONOKEY  $\mbox{\sc w}$  KM5, KM7 plate, or with the MONOLOCK  $\mbox{\sc w}$  KM5M or KM6M plate