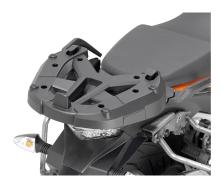

### **KRA7703**

Specific rear rack in anodised aluminium for MONOKEY® top-case

maximum load allowed 6kg / it does not allow the assembly of the stop light kit or the remote control device on the case

### **KLR7706**