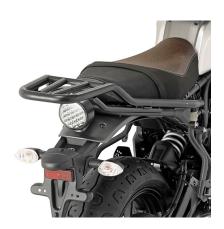

## **KR2126**

## Specific rear black rack for MONOLOCK® or MONOKEY® top-case

to be combined with the K636 MONOKEY® plate (sold separately), or with the plate already included in the MONOLOCK® top-cases

**TMT2126K** 

Specific holder for soft side bags