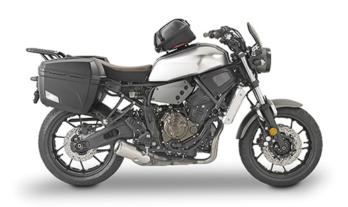

## Specific rear black rack for MONOLOCK® or MONOKEY® top-case

to be combined with the K636 MONOKEY® plate (sold separately), or with the plate already included in the MONOLOCK® top-cases

**TMT2126K** 

Specific holder for soft side bags