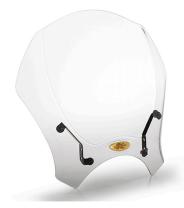

## Black anodised aluminium universal screen Race Cafe, for naked motorcycles 20,5 x 26,5 cm (H x W) $\,$

only available if article AL2126AK is already fitted

140AK

Universal transparent screen 35 x 41cm (H x W)

only available if article AL2126AK is already fitted

140SK

Universal smoked screen 35 x 41 cm (H x W)

only available if article AL2126AK is already fitted

KHP2115B

Specific, technopolymer, black hand protectors