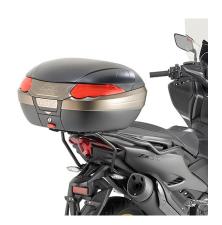

# **KR2147**

#### Specific rear rack for MONOLOCK® or MONOKEY® top-case

to be combined with the MONOKEY® KM5, KM8A, KM8B, KM9A or KM9B plate, or with the MONOLOCK® KM5M or KM6M plate / if combined with KM8A, KM8B, KM9A, KM9B it does not allow the assembly of the stop light kit or the remote control device on the case