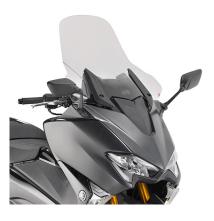

### **KD2133ST**

#### Specific screen, transparent 59,5 x 61 cm (H x W)

to be mounted instead of the original screen / 12,5 cm higher than the original