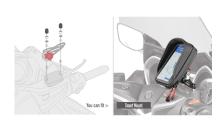

# **KR2147**

#### Specific rear rack for MONOLOCK® or MONOKEY® top-case

to be combined with the MONOKEY® KM5, KM8A, KM8B, KM9A or KM9B plate, or with the MONOLOCK® KM5M or KM6M plate / if combined with KM8A, KM8B, KM9A, KM9B it does not allow the assembly of the stop light kit or the remote control device on the case



### **KD2133ST**

#### Specific screen, transparent 59,5 x 61 cm (H x W)

to be mounted instead of the original screen / 12,5 cm higher than the original

### **KD2147B**

# Specific low sports screen smoked 32 x 52 cm (H x W)

to be mounted instead of the original screen



# 01VKITK

### Specific kit to mount the Smart Mount RC KS904B