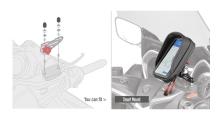

# 02VKITK

## Specific kit to mount the Smart Mount RC KS904B

needs to be mounted on the brake fluid reservoir cover right-hand side