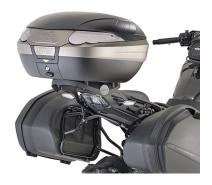

# **KR2143**

### Specific rear rack for MONOLOCK® or MONOKEY® top-case

to be combined with the MONOKEY® KM5, KM7, KM8A, KM8B, KM9A or KM9B plate, or with the MONOLOCK® KM5M or KM6M plate / if combined with KM8A, KM8B, KM9A, KM9B it does not allow the assembly of the stop light kit or the remote control device on the case