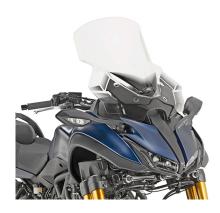

### **KD2144ST**

## Specific screen, transparent 58 x 59 cm (H x L)

to be combined with the specific D2143KITK fitting kit  $\!\!\!/$  to be mounted instead of the original screen

**D2143KITK** 

Specific fitting kit for KD2144ST