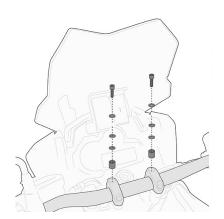

**ES2122K** 

Specific support in aluminium and stainless steel to widen the surface support area of the original side stand

Specific kit to mounting the KS900A Smart Bar