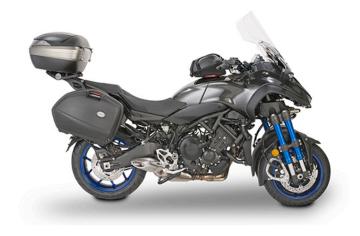

# **KR2143**

### Specific rear rack for MONOLOCK® or MONOKEY® top-case

to be combined with the MONOKEY® KM5, KM7, KM8A, KM8B, KM9A or KM9B plate, or with the MONOLOCK® KM5M or KM6M plate / if combined with KM8A, KM8B, KM9A, KM9B it does not allow the assembly of the stop light kit or the remote control device on the case

BF05K

Specific flange for fitting the tank bags with TANKLOCK system