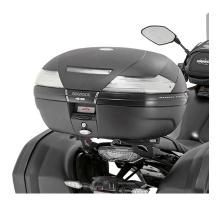

#### **KR2129**

#### Specific rear rack for MONOLOCK® or MONOKEY® top-case

to be combined with the MONOKEY® KM5, KM7, KM8A, KM8B, KM9A or KM9B plate, or with the MONOLOCK® KM5M or KM6M plate / if combined with KM8A, KM8B, KM9A, KM9B it does not allow the assembly of the stop light kit or the remote control device on the case / maximum load allowed 6 kg