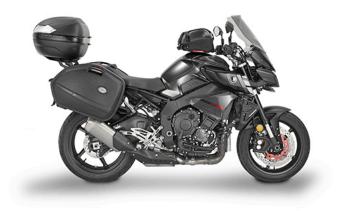

#### **KR2129**

#### Specific rear rack for MONOLOCK® or MONOKEY® top-case

to be combined with the MONOKEY® KM5, KM7, KM8A, KM8B, KM9A or KM9B plate, or with the MONOLOCK® KM5M or KM6M plate / if combined with KM8A, KM8B, KM9A, KM9B it does not allow the assembly of the stop light kit or the remote control device on the case / maximum load allowed 6 kg