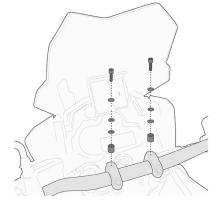

#### **KR2129**

#### Specific rear rack for MONOLOCK® or MONOKEY® top-case

to be combined with the MONOKEY® KM5, KM7, KM8A, KM8B, KM9A or KM9B plate, or with the MONOLOCK® KM5M or KM6M plate / if combined with KM8A, KM8B, KM9A, KM9B it does not allow the assembly of the stop light kit or the remote control device on the case / maximum load allowed 6 kg

#### **BF27K**

Specific flange for fitting the tank bags with TANKLOCK system



### **KD2129S**

#### Specific screen, smoked 53,5 x 42 cm (H x W)

to be mounted instead of the original screen

KD2129B

# Specific low and sports screen gloss black 36 x 36 cm (H x W)

to be mounted instead of the original screen

### **01SKITK**

# Specific kit to mounting the KS900A Smart Bar