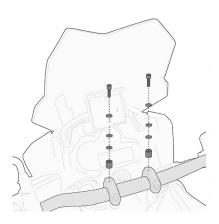

## **KZ2132**

### Specific rear rack for MONOKEY® or MONOLOCK® top-case

to be combined with the MONOKEY® KM5, KM7, KM8A, KM8B, KM9A or KM9B plate, or with the MONOLOCK® KM5M or KM6M plate / if combined with KM8A, KM8B, KM9A, KM9B it does not allow the assembly of the stop light kit or the remote control device on the case / maximum load allowed 6 kg / in order to install it you must reposition the indicators from their original position

**BF05K** 

Specific flange for fitting the tank bags with TANKLOCK system



### **KHP2115B**

### Specific, technopolymer, black hand protectors





# **01SKITK**

## Specific kit to mounting the KS900A Smart Bar

## **02VKITK**

## Specific kit to mount the Smart Mount RC KS904B



needs to be mounted on the brake fluid reservoir cover right-hand side