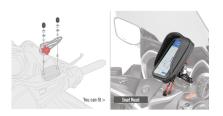

## **02VKITK**

## Specific kit to mount the Smart Mount RC KS904B

needs to be mounted on the brake fluid reservoir cover right-hand side