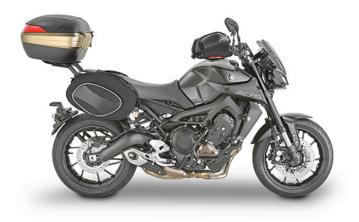

## **KZ2132**

### Specific rear rack for MONOKEY® or MONOLOCK® top-case

to be combined with the MONOKEY® KM5, KM7, KM8A, KM8B, KM9A or KM9B plate, or with the MONOLOCK® KM5M or KM6M plate / if combined with KM8A, KM8B, KM9A, KM9B it does not allow the assembly of the stop light kit or the remote control device on the case / maximum load allowed 6 kg / in order to install it you must reposition the indicators from their original position