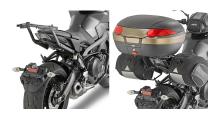

## **KZ2132**

### Specific rear rack for MONOKEY® or MONOLOCK® top-case

to be combined with the MONOKEY® KM5, KM7, KM8A, KM8B, KM9A or KM9B plate, or with the MONOLOCK® KM5M or KM6M plate / if combined with KM8A, KM8B, KM9A, KM9B it does not allow the assembly of the stop light kit or the remote control device on the case / maximum load allowed 6 kg / in order to install it you must reposition the indicators from their original position