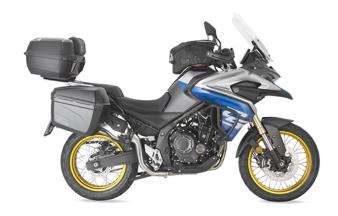

## **KR9262**

## Specific rear rack for MONOLOCK®

to be combined with the plate already included in the MONOLOCK® top-case