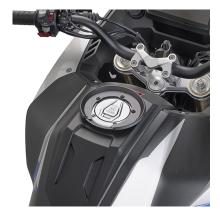

# KL9257

Specific pannier holder for MONOKEY® side-cases

BF79K

Specific flange for fitting the tank bags with TANKLOCK system