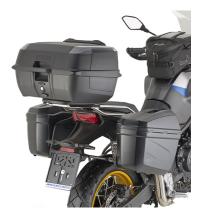

# KL9257

Specific pannier holder for MONOKEY® side-cases

BF79K

Specific flange for fitting the tank bags with TANKLOCK system