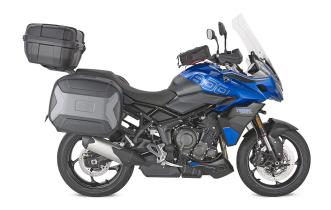

#### Specific rear rack for MONOKEY® or MONOLOCK® top-case

to be combined with the MONOKEY® KM5, KM7, KM8A, KM8B, KM9A or KM9B plate, or with the MONOLOCK® KM5M or KM6M plate / can also be mounted with original side cases

# Specific pannier holder KL ONE-FIT for MONOKEY® side-cases configuration

18 mm diameter / to be combined with 07RKITK for the transformation into Rapid Release pannier holder / it can be mounted without the specific rear rack 6421KZ using the 6421KITK

# Specific pannier holder KL ONE-FIT for MONOKEY® CAM-SIDE configuration

18 mm diameter / to be combined with 07RKITK for the transformation into Rapid Release pannier holder / it can be mounted without the specific rear rack 6421KZ using the 6421KITK