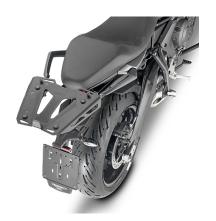

#### **KZ6421**

#### Specific rear rack for MONOKEY® or MONOLOCK® top-case

to be combined with the MONOKEY® KM5, KM7, KM8A, KM8B, KM9A or KM9B plate, or with the MONOLOCK® KM5M or KM6M plate / can also be mounted with original side cases