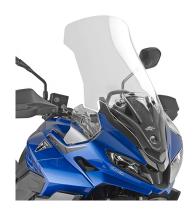

### **KD6421ST**

### Specific screen, transparent 66 x 38 cm (H x W)

to be combined with the specific D6428KITK fitting kit

**D6428KITK** 

Specific fitting kit for KD6421ST