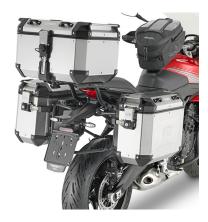

# Specific pannier holder KL ONE-FIT for MONOKEY® CAM-SIDE configuration

18 mm diameter / to be combined with 07RKITK for the transformation into Rapid Release pannier holder / it can be mounted without the specific rear rack 6421KZ using the 6421KITK

**6421KITK** 

Specific kit to install the KLO6421MK - KLO6421CAM - KLX6421 without the specific rear rack KZ6421

**07RKITK** 

RAPID RELEASE kit that allows you to transform the side case holder into a quick-release frame