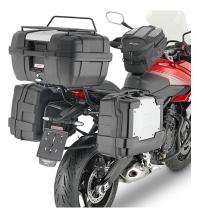

# Specific pannier holder KL ONE-FIT for MONOKEY® side-cases configuration

18 mm diameter / to be combined with 07RKITK for the transformation into Rapid Release pannier holder / it can be mounted without the specific rear rack 6421KZ using the 6421KITK

**6421KITK** 

Specific kit to install the KLO6421MK - KLO6421CAM - KLX6421 without the specific rear rack KZ6421

**07RKITK** 

RAPID RELEASE kit that allows you to transform the side case holder into a quick-release frame