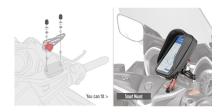

#### **KR7056**

### Specific rear rack for MONOLOCK® or MONOKEY® top-case

to be combined with the MONOKEY® KM5, KM8A, KM8B, KM9A or KM9B plate, or with the MONOLOCK® KM5M or KM6M plate or with the plate already included in the MONOLOCK® top-cases / if combined with KM8A, KM8B, KM9A, KM9B it does not allow the assembly of the stop light kit or the remote control device on the case / maximum load allowed 6 kg

#### 7056DTK

#### Specific screen, transparent 78 x 70,5 cm (H x W)

to be combined with the specific D7058KITK fitting kit  $\!\!/$  21 cm higher than the original



# D7058KITK Specific fitting kit for 7056DTK



## 01VKITK

Specific kit to mount the Smart Mount RC KS904B