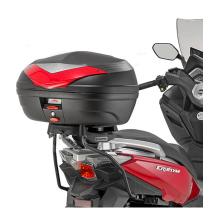

#### **KR7056**

### Specific rear rack for MONOLOCK® or MONOKEY® top-case

to be combined with the MONOKEY® KM5, KM8A, KM8B, KM9A or KM9B plate, or with the MONOLOCK® KM5M or KM6M plate or with the plate already included in the MONOLOCK® top-cases / if combined with KM8A, KM8B, KM9A, KM9B it does not allow the assembly of the stop light kit or the remote control device on the case / maximum load allowed 6 kg