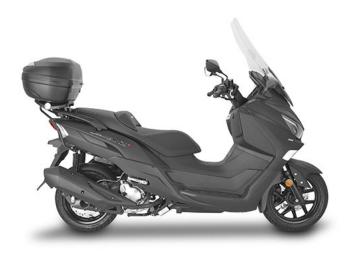

#### **KR7056**

### Specific rear rack for MONOLOCK® or MONOKEY® top-case

to be combined with the MONOKEY® KM5, KM8A, KM8B, KM9A or KM9B plate, or with the MONOLOCK® KM5M or KM6M plate or with the plate already included in the MONOLOCK® top-cases / if combined with KM8A, KM8B, KM9A, KM9B it does not allow the assembly of the stop light kit or the remote control device on the case / maximum load allowed 6 kg