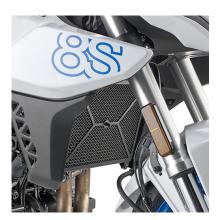

# KR3126

#### Specific rear rack for MONOLOCK®

to be combined with the MONOLOCK® KM5M or KM6M plate



## Specific rapid release holder REMOVE-X for soft side bags

#### BF50K

#### Specific flange for fitting the tank bags with TANKLOCK system



3122SK

#### Specific screen, smoked 25 x 31 cm (H x W)

to be combined with the specific A3126AK fitting kit



A3126AK

#### Specific fitting kit for 3122SK



KN3126

#### Specific engine guard, black

25 mm diameter steel tube / we recommend fitting by a qualified mechanic





## **KPR3126**

#### Stainless steel specific radiator guard black painted

## RM3125KITK

# Specific kit to install the spray guard KRM02

not compatible with KR3126