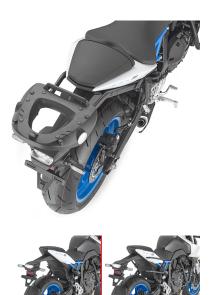

# KR3126

#### Specific rear rack for MONOLOCK®

to be combined with the MONOLOCK® KM5M or KM6M plate

## **KPR3126**