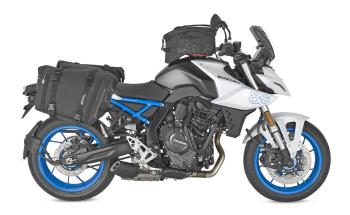

# KR3126

#### Specific rear rack for MONOLOCK®

to be combined with the MONOLOCK® KM5M or KM6M plate

## Specific rapid release holder REMOVE-X for soft side bags