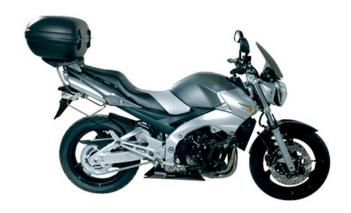

## KR116 Specific rear rack for MONOKEY® top-case

 $\ensuremath{\mathsf{MONOKEY@}}$  plate included/ you must remove the grabrails / maximum load allowed 6 kg

# KR116M Specific rear rack for MONOLOCK® top-case

MONOLOCK® plate included / you must remove the grabrails