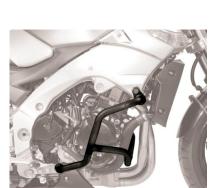

## **KN535**

## Specific engine guard

25 mm diameter steel tube / we recommend fitting by a qualified mechanic