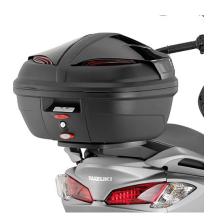

# **KR3106**

#### Specific rear rack for MONOLOCK® top-case

to be combined with the plate already included in the  $\ensuremath{\mathsf{MONOLOCK}}\xspace\ensuremath{\mathbb{R}}\xspace$  top-case