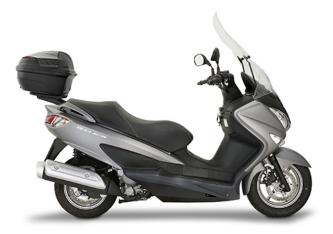

# **KR3106**

#### Specific rear rack for MONOLOCK® top-case

to be combined with the plate already included in the  $\ensuremath{\mathsf{MONOLOCK}}\xspace\ensuremath{\mathbb{R}}\xspace$  top-case