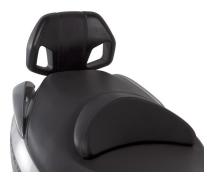

## KTB3106

### Specific backrest

it is necessary to puncture the housing behind the saddle in arranged sections