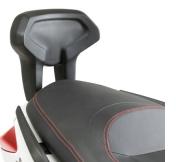

#### B Sb

Specific low and sports screen gloss black 37 x 43 cm (H x W)

to be mounted instead of the original screen

Specific backrest

It cannot be mounted if rack and case are installed