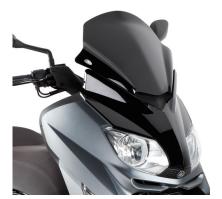

#### B Sb

Specific low and sports screen gloss black 37 x 43 cm (H x W)

to be mounted instead of the original screen

Specific backrest

It cannot be mounted if rack and case are installed