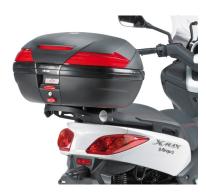

## Specific rear rack for MONOKEY® top-case

maximum load allowed 6 kg / MONOKEY® plate included / it is necessary to puncture the housing behind the saddle

## Specific rear rack for MONOLOCK® top-case

it is neccesary to puncture the housing behind the saddle / to be combined with the plate already included in the MONOLOCK  $\ensuremath{\mathbb{R}}$  top-case