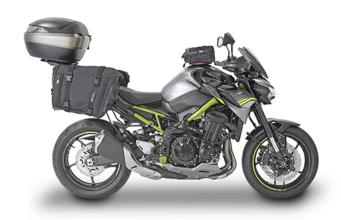

## **KZ4118**

## Specific rear rack for MONOKEY® or MONOLOCK® top-case

to be combined with the MONOKEY® KM5, KM7, KM8A, KM8B, KM9A or KM9B plate, or with the MONOLOCK® KM5M or KM6M plate / if combined with KM8A, KM8B, KM9A, KM9B it does not allow the assembly of the stop light kit or the remote control device on the case / maximum load allowed 6 kg  $\,$ 

## **TR4118K**

Specific rapid release holder REMOVE-X for soft side bags

## **BF29K** Specific flange for fitting the tank bags with TANKLOCK system

1176AK Specific screen, smoked 28 x 36,5 cm (H x W)

to be combined with the specific A4128AK fitting kit

A4128AK Specific fitting kit for 1176AK

KHP4103B Specific, technopolymer, black hand protectors

not compatible with the version SE