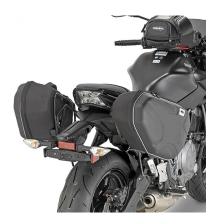

# TE4117K

Specific holder for soft side bags or for semi-rigid side bags (RA314)