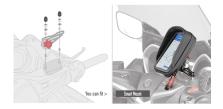

## **03VKITK**

## Specific kit to mount the Smart Mount RC KS904B

needs to be mounted on the brake fluid reservoir cover right-hand side