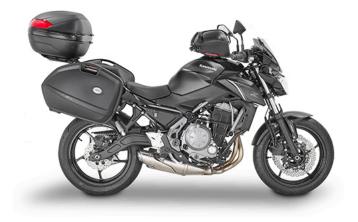

## KZ4117

#### Specific rear rack for MONOKEY® or MONOLOCK® top-case

to be combined with the MONOKEY® KM5, KM7, KM8A, KM8B, KM9A or KM9B plate, or with the MONOLOCK® KM5M or KM6M plate / if combined with KM8A, KM8B, KM9A, KM9B it does not allow the assembly of the stop light kit or the remote control device on the case / maximum load allowed 6 kg

### **KLX4117**

Specific pannier holder for K33 MONOKEY® SIDE cases

# TE4117K

Specific holder for soft side bags or for semi-rigid side bags (RA314)