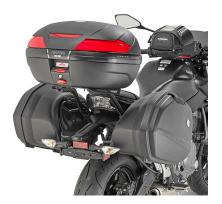

### **KLX4117**

Specific pannier holder for K33 MONOKEY® SIDE cases

# TE4117K

Specific holder for soft side bags or for semi-rigid side bags (RA314)