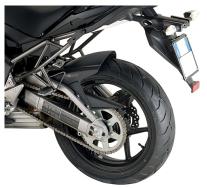

## KD410ST Specific screen, transparent 48 x 37 cm (H x W)

to be mounted instead of the original screen / 21 cm higher than the original  $\,$ 

**KMG4103** 

Specific ABS mudguard, black colour

KHP4103B

Specific, technopolymer, black hand protectors