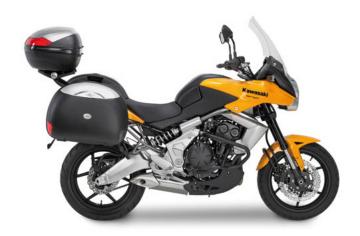

## **KZ451**

## Specific rear rack for MONOKEY® or MONOLOCK® top-case

to be combined with the MONOKEY® KM5, KM7, KM8A, KM8B, KM9A or KM9B plate, or with the MONOLOCK® KM5M or KM6M plate / if combined with KM8A, KM8B, KM9A, KM9B it does not allow the assembly of the stop light kit or the remote control device on the case