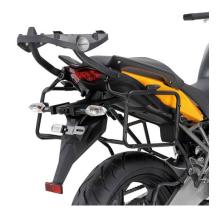

## Specific rear rack for MONOKEY® or MONOLOCK® top-case

to be combined with the MONOKEY® KM5, KM7, KM8A, KM8B, KM9A or KM9B plate, or with the MONOLOCK® KM5M or KM6M plate / if combined with KM8A, KM8B, KM9A, KM9B it does not allow the assembly of the stop light kit or the remote control device on the case