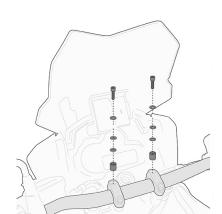

## **KZ451**

## Specific rear rack for MONOKEY® or MONOLOCK® top-case

to be combined with the MONOKEY® KM5, KM7, KM8A, KM8B, KM9A or KM9B plate, or with the MONOLOCK® KM5M or KM6M plate / if combined with KM8A, KM8B, KM9A, KM9B it does not allow the assembly of the stop light kit or the remote control device on the case

BF04K

Specific flange for fitting the tank bags with TANKLOCK system



## KD410ST Specific screen, transparent 48 x 37 cm (H x W)

to be mounted instead of the original screen / 21 cm higher than the original  $\,$ 



**KMG4103** 

Specific ABS mudguard, black colour

KHP4103B

Specific, technopolymer, black hand protectors





Specific kit to mounting the KS900A Smart Bar