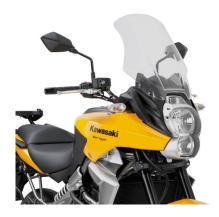

## KD410ST Specific screen, transparent 48 x 37 cm (H x W)

to be mounted instead of the original screen / 21 cm higher than the original  $\,$ 

**KMG4103** 

Specific ABS mudguard, black colour

KHP4103B

Specific, technopolymer, black hand protectors