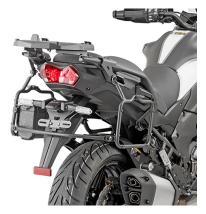

**KR4105** 

Specific rear rack for MONOKEY® top-case

MONOKEY® plate included

**KLR4126** 

Specific rapid release side-case holder for MONOKEY® cases

not compatible with the side-cases in aluminium KVE37 K-venture