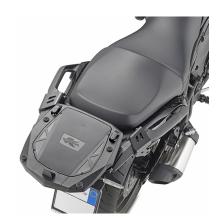

**KR4105** 

Specific rear rack for MONOKEY® top-case

MONOKEY® plate included

**KLR4126** 

Specific rapid release side-case holder for MONOKEY® cases

not compatible with the side-cases in aluminium KVE37 K-venture