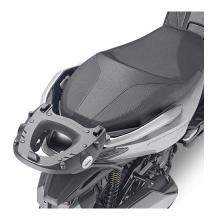

### **KTB1187A**

### Specific backrest

it cannot be mounted if rack and case are installed