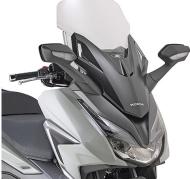

### **KD1187ST** Specific screen, transparent 58 x 47 cm (H x W)

to be mounted instead of the original screen

#### **KD1187S**

#### Specific screen, smoked 48 x 47 cm (H x W)

to be mounted instead of the original screen