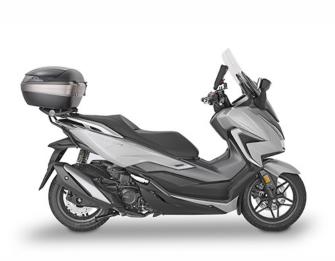

### KR1187B

#### Specific rear rack for MONOLOCK® or MONOKEY® top-case

to be combined with the KM5 MONOKEY® plate, or with the KM5M or KM6M MONOLOCK® plate, or with the plate already included in the MONOLOCK® top-case