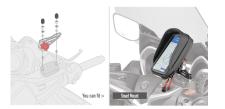

## **01VKITK**

#### Specific kit to mount the Smart Mount RC KS904B

it can be mounted on the brake fluid reservoir cover either on the righthand side or left-hand side