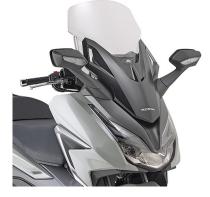

### Specific screen, transparent 58 x 47 cm (H x W)

to be mounted instead of the original screen

#### **KD1187S**

#### Specific screen, smoked 48 x 47 cm (H x W)

to be mounted instead of the original screen