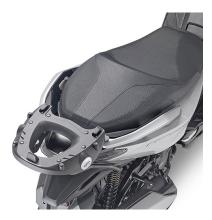

### KR1187B

#### Specific rear rack for MONOLOCK® or MONOKEY® top-case

to be combined with the KM5 MONOKEY® plate, or with the KM5M or KM6M MONOLOCK® plate, or with the plate already included in the MONOLOCK® top-case