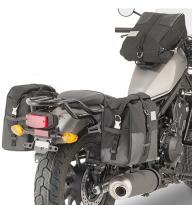

#### Specific rear rack for MONOLOCK® or MONOKEY® top-case

to be combined with the K636 MONOKEY® plate (sold separately), or with the plate already included in the MONOLOCK® top-cases

**TMT1160K** 

Specific holder for soft side bags