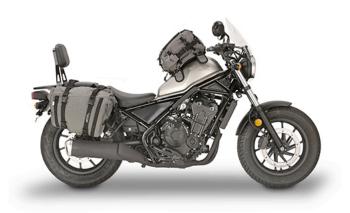

### **KR1160**

#### Specific rear rack for MONOLOCK® or MONOKEY® top-case

to be combined with the K636 MONOKEY® plate (sold separately), or with the plate already included in the MONOLOCK® top-cases

**TMT1160K** 

Specific holder for soft side bags