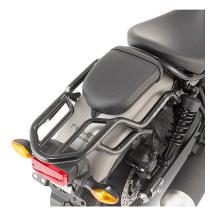

### **KR1160**

#### Specific rear rack for MONOLOCK® or MONOKEY® top-case

to be combined with the K636 MONOKEY® plate (sold separately), or with the plate already included in the MONOLOCK® top-cases

**TMT1160K** 

Specific holder for soft side bags