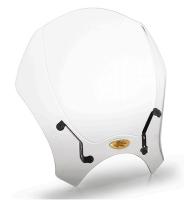

# Black anodised aluminium universal screen Race Cafe, for naked motorcycles 20,5 x 26,5 cm (H x W) $\,$

to be combined with the specific AL1160AK fitting kit

140AK

Universal transparent screen 35 x 41cm (H x W)

to be combined with the specific AL1160AK fitting kit

140SK

Universal smoked screen 35 x 41 cm (H x W)

to be combined with the specific AL1160AK fitting kit

**AL1160AK** 

Specific fitting kit for 100ALBK, 140AK, 140SK