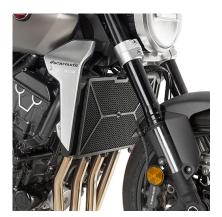

KPR1165 Stainless steel specific radiator guard black painted

01SKITK Specific kit to mounting the KS900A Smart Bar