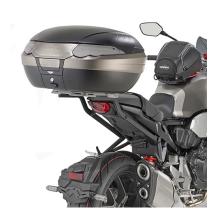

## **KZ1165**

## Specific rear rack for MONOKEY® or MONOLOCK® top-case

to be combined with the MONOKEY® KM5, KM7, KM8A, KM8B, KM9A or KM9B plate, or with the MONOLOCK® KM5M or KM6M plate / if combined with KM8A, KM8B, KM9A, KM9B it does not allow the assembly of the stop light kit or the remote control device on the case / we recommend fitting by a qualified mechanic / it is necessary to move the indicators from their original position