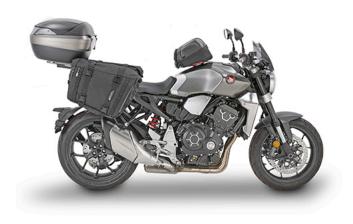

## **KZ1165**

## Specific rear rack for MONOKEY® or MONOLOCK® top-case

to be combined with the MONOKEY® KM5, KM7, KM8A, KM8B, KM9A or KM9B plate, or with the MONOLOCK® KM5M or KM6M plate / if combined with KM8A, KM8B, KM9A, KM9B it does not allow the assembly of the stop light kit or the remote control device on the case / we recommend fitting by a qualified mechanic / it is necessary to move the indicators from their original position

TR1165K

Specific rapid release holder REMOVE-X for soft side bags

## **BF38K** Specific flange for fitting the tank bags with TANKLOCK system

1173SK Specific screen, smoked 22 x 31 cm (H x W)

to be combined with the specific A1173AK fitting kit

A1173AK Specific fitting kit for 1173SK

KPR1165 Stainless steel specific radiator guard black painted

01SKITK Specific kit to mounting the KS900A Smart Bar