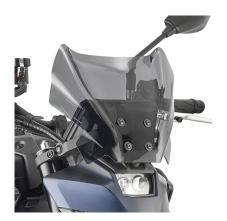

## **BF38K** Specific flange for fitting the tank bags with TANKLOCK system

1173SK Specific screen, smoked 22 x 31 cm (H x W)

to be combined with the specific A1173AK fitting kit

A1173AK Specific fitting kit for 1173SK