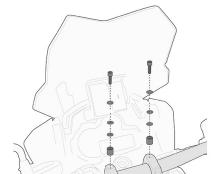

## **BF38K** Specific flange for fitting the tank bags with TANKLOCK system

1173SK Specific screen, smoked 22 x 31 cm (H x W)

to be combined with the specific A1173AK fitting kit

A1173AK Specific fitting kit for 1173SK