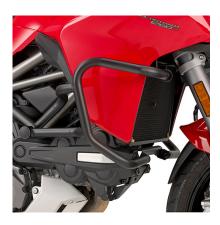

#### Specific engine guard, black

25 mm diameter steel tube / we recommend fitting by a qualified mechanic

**KFB7408** 