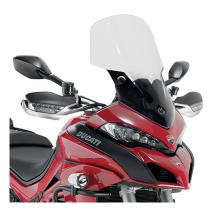

#### Specific screen, transparent 59 x 43 cm (H x W)

to be mounted instead of the original screen / 7 cm higher than the original