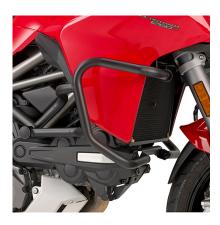

#### **KN7406B**

#### Specific engine guard, black

25 mm diameter steel tube / we recommend fitting by a qualified mechanic

**KFB7408** 