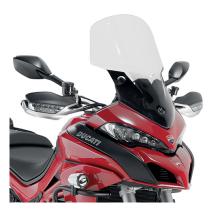

## **KD7406ST**

### Specific screen, transparent 59 x 43 cm (H x W)

to be mounted instead of the original screen / 7 cm higher than the original