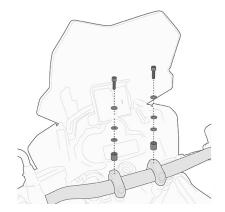

# Fairing upper bracket to be mounted behind the windshield to install KS920M, KS920L, KS95KIT and GPS-Smartphone holder

For KS920M, KS920L, KS952B, KS953B, KS954B, KS955B, KS956B, KS957B, KS958B, KS95KIT