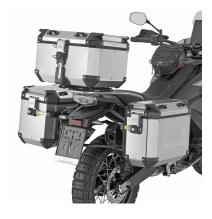

# Specific pannier holder KL ONE-FIT for MONOKEY® side-cases configuration

18 mm diameter / to be combined with 01RKITK for the transformation into Rapid Release pannier holder

# Specific pannier holder KL ONE-FIT for MONOKEY® CAM-SIDE configuration

18 mm diameter / to be combined with 01RKITK for the transformation into Rapid Release pannier holder