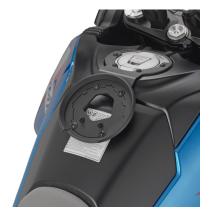

h the KM5, KM7, KM8A, KM8B, KM9A, KM9B MONOKEY® plate, or with the KM5M or KM6M MONOLOCK® plate / if combined with KM8A, KM8B, KM9A, KM9B it does not allow the assembly of the stop light kit or the remote control device on the top-case



# Specific pannier holder KL ONE-FIT for MONOKEY® side-cases configuration



18 mm diameter / to be combined with 01RKITK for the transformation into Rapid Release pannier holder



### KLO9227CAM

# Specific pannier holder KL ONE-FIT for MONOKEY® CAM-SIDE configuration

18 mm diameter / to be combined with 01RKITK for the transformation into Rapid Release pannier holder

## 01RKITK

RAPID RELEASE kit that allows you to transform the side case holder into a quick-release frame



### BF95K

Specific flange for fitting the tank bags with TANKLOCK system



## **KD9227ST**

Specific screen, transparent, 55,5 x 48 cm (H x W)

to be mounted instead of the original screen / 17 cm higher than the original  $\,$