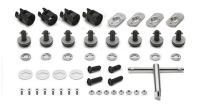

## 01RKITK

RAPID RELEASE kit that allows you to transform the side case holder into a quick-release frame