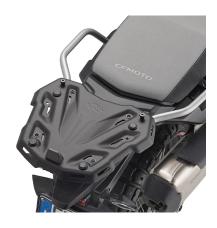

## **KR9227**

### Specific rear rack for MONOLOCK® or MONOKEY® top-case

to be combined with the KM5, KM7, KM8A, KM8B, KM9A, KM9B MONOKEY® plate, or with the KM5M or KM6M MONOLOCK® plate / if combined with KM8A, KM8B, KM9A, KM9B it does not allow the assembly of the stop light kit or the remote control device on the top-case