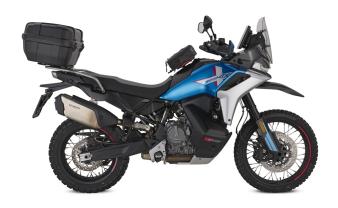

## **KR9227**

### Specific rear rack for MONOLOCK® or MONOKEY® top-case

to be combined with the KM5, KM7, KM8A, KM8B, KM9A, KM9B MONOKEY® plate, or with the KM5M or KM6M MONOLOCK® plate / if combined with KM8A, KM8B, KM9A, KM9B it does not allow the assembly of the stop light kit or the remote control device on the top-case