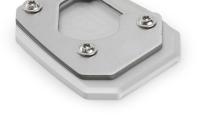

# **KR5107**

# Specific rear rack for MONOKEY® top-case

MONOKEY® plate included