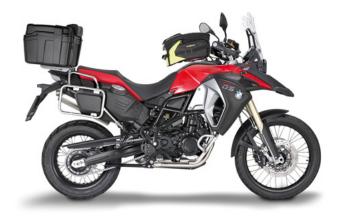

# **KRA5103**

#### Specific rear rack in anodised aluminium for MONOKEY® top-case

maximum load allowed 6kg / it does not allow the assembly of the stop light kit or the remote control device on the case