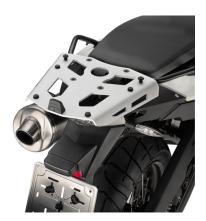

# **KR5107**

# Specific rear rack for MONOKEY® top-case

MONOKEY® plate included