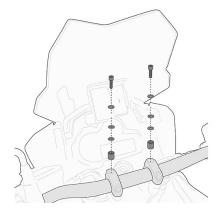

# **KRA5103**

#### Specific rear rack in anodised aluminium for MONOKEY® top-case

maximum load allowed 6kg / it does not allow the assembly of the stop light kit or the remote control device on the case

# **KR5107**

# Specific rear rack for MONOKEY® top-case

MONOKEY® plate included



# **BF15K** Specific flange for fitting the tank bags with TANKLOCK system

#### EH5108K

#### Plexiglass extension for original hands protector, smoked



ES5103K

# Specific support in aluminium and stainless steel to widen the surface support area of the original side stand



# **01SKITK**

# Specific kit to mounting the KS900A Smart Bar