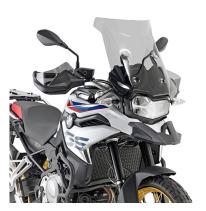

## KD5127S Specific screen, smoked 44 x 47 cm (H x W)

to be combined with the specific D5129KITK fitting kit / 17 cm higher than the original

#### Specific screen, transparent 54,5 x 49 cm (H x W)

to be combined with the specific D5129KITK fitting kit / 27 cm higher than the original

KAF5127B

# Specific sliding wind-screen transparent, Airflow. Maximum height 59 cm (12 cm of extension), width 49 cm

to be combined with the specific D5129KITK fitting kit / to be mounted instead of the original screen