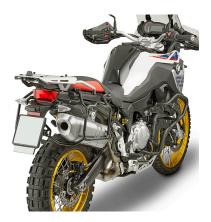

## Specific engine guard, black

25 mm diameter steel tube / we recommend fitting by a qualified mechanic

#### **KN5129OX**

#### Specific engine guard, stainless steel

25 mm diameter steel tube / we recommend fitting by a qualified mechanic

**RP5129KITK** Specific kit to install the RP5129K, RP5140K

**RP5145K** 

Oil carter protector in brushed and anodised aluminium