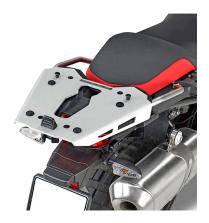

## **KRA5127**

#### Specific rear rack in aluminium for MONOKEY® top-case

maximum load allowed 6kg / it does not allow the assembly of the stop light kit or the remote control device on the top-case / it can only be mounted on the original rack in aluminium