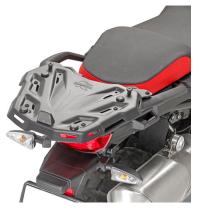

#### **KR5129**

#### Specific rear rack for MONOLOCK® or MONOKEY® top-case

to be combined with the MONOKEY® KM5, KM8A, KM8B, KM9A or KM9B plate, or with the MONOLOCK® KM5M or KM6M plate / if combined with KM8A, KM8B, KM9A, KM9B it does not allow the assembly of the stop light kit or the remote control device on the case / maximum load allowed 6 kg / it can only be mounted to the original plastic rack