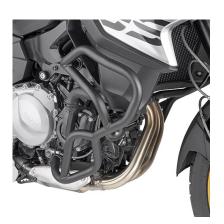

#### KN5129

## Specific engine guard, black

25 mm diameter steel tube / we recommend fitting by a qualified mechanic