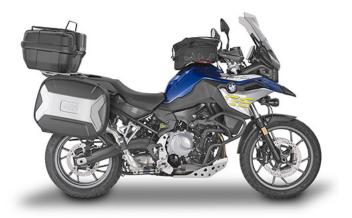

## KLR5127

Specific rapid release side-case holder for  $\ensuremath{\mathsf{MONOKEY}}\xspace^{\ensuremath{\mathsf{R}}\xspace}$  or RETRO FIT cases

**KL5127CAM** 

#### Specific pannier holder for MONOKEY® CAM-SIDE

18 mm diameter

**SINCE 1956** 