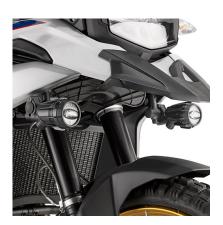

## LS5127K

Specific fitting kit to mount spotlights where specific engine guard is not present