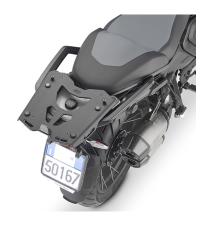

### **KRA5143**

# Specific rear rack in anodised aluminium for $\ensuremath{\mathsf{MONOKEY}}\xspace\ensuremath{\mathsf{@}}$ top-case, black

to be combined with 5148KITK / it can only be mounted on the aluminium rack with electromagnetic joint and floating plate for original top case / it does not allow the assembly of the stop light kit or the remote control device on the top-case