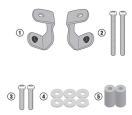

### **KRA5143**

# Specific rear rack in anodised aluminium for $\ensuremath{\mathsf{MONOKEY}}\xspace\ensuremath{\mathsf{@}}$ top-case, black

to be combined with 5148KITK / it can only be mounted on the aluminium rack with electromagnetic joint and floating plate for original top case / it does not allow the assembly of the stop light kit or the remote control device on the top-case

### **5148KITK**

## Specific kit to install the specific rear rack KRA5143 on the original rack, offered as an option by the manufacturer

to be combined with KRA5143 / it can only be mounted on the aluminium rack with electromagnetic joint and floating plate for original top case